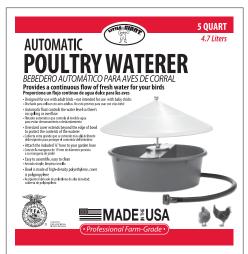

## AUTOMATIC POULTRY WATERER

Provides a continuous flow of fresh water for your birds

- Designed for use with adult birds not intended for use with baby chicks
- Automatic float controls the water level so there's no spilling or overflow
- Oversized cover extends beyond the edge of bowl to protect the contents of the waterer
- Attach the included ¾" hose to your garden hose
- · Easy to assemble, easy to clean
- Bowl is made of high-density polyethylene, cover is polypropylene

Attractive 2- color packaging with English, Spanish & French languages!

ORDERING INFORMATION

Pack Size LIPC Item# Description Master UPC Item Dims. Carton Dims. Carton Wt. Cubic LxWxH(inches) LxWxH(inches) Lbs. AUTO POULTRY WATERER W/COVER 084369166386 3.545 0.758 166386 10084369166383 14 x 12.75 x 10.5 13.1 x 13 x 7