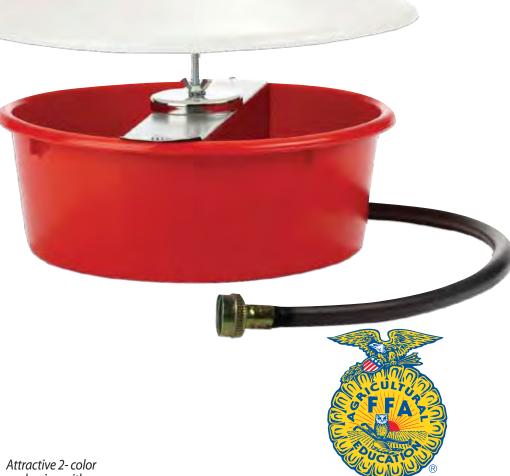

## AUTOMATIC POULTRY WATERER

Provides a continuous flow of fresh water for your birds

- Designed for use with adult birds not intended for use with baby chicks
- Automatic float controls the water level so there's no spilling or overflow
- Oversized cover extends beyond the edge of bowl to protect the contents of the waterer
- Attach the included ¾" hose to your garden hose
- · Easy to assemble, easy to clean
- Bowl is made of high-density polyethylene, cover is polypropylene